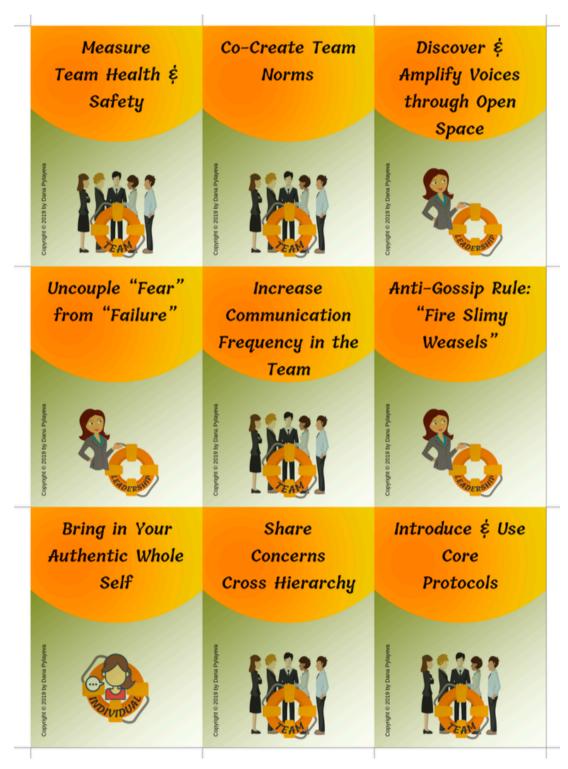

## "Safety in the Workplace"

sample cards

A Psychological Safety tool kit with individual, team and leadership level practices.

A complete deck is available on The Gamecrafter: <a href="https://www.thegamecrafter.com/games/safety-in-">https://www.thegamecrafter.com/games/safety-in-</a>

https://www.thegamecrafter.com/games/safety-inthe-workplace