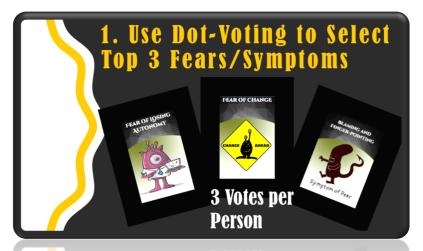

# Fear-based Retrospective in 3 Steps



3 VA Person





### "Fear in the Workplace"

sample cards

A Psychological Safety tool kit for diagnosing signs of toxic culture and enabling effective retrospectives with your teams



A complete deck is available on The Gamecrafter: <a href="https://www.thegamecrafter.com/games/fear-in-the-workplace">https://www.thegamecrafter.com/games/fear-in-the-workplace</a>

### "Fear in the Workplace"

sample cards

A Psychological Safety tool kit for diagnosing signs of toxic culture and enabling effective retrospectives with your teams



A complete deck is available on The Gamecrafter: <a href="https://www.thegamecrafter.com/games/fear-in-">https://www.thegamecrafter.com/games/fear-in-</a>

the-workplace

# © Agile Play Consulting LLC 2020- All Rights Reserved

## "Safety in the Workplace"

s