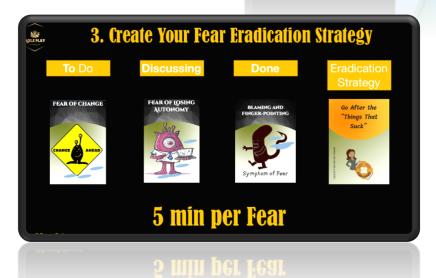

# Fear-based Retrospective in 3 Steps



3 VA Person





### "Fear in the Workplace"

sample cards

A Psychological Safety tool kit for diagnosing signs of toxic culture and enabling effective retrospectives with your teams



A complete deck is available on The Gamecrafter: <a href="https://www.thegamecrafter.com/games/fear-in-the-workplace">https://www.thegamecrafter.com/games/fear-in-the-workplace</a>

### "Fear in the Workplace"

sample cards

A Psychological Safety tool kit for diagnosing signs of toxic culture and enabling effective retrospectives with your teams



A complete deck is available on The Gamecrafter: <a href="https://www.thegamecrafter.com/games/fear-in-">https://www.thegamecrafter.com/games/fear-in-</a>

the-workplace

# © Agile Play Consulting LLC 2020- All Rights Reserved

## "Safety in the Workplace"

sample cards

A Ps