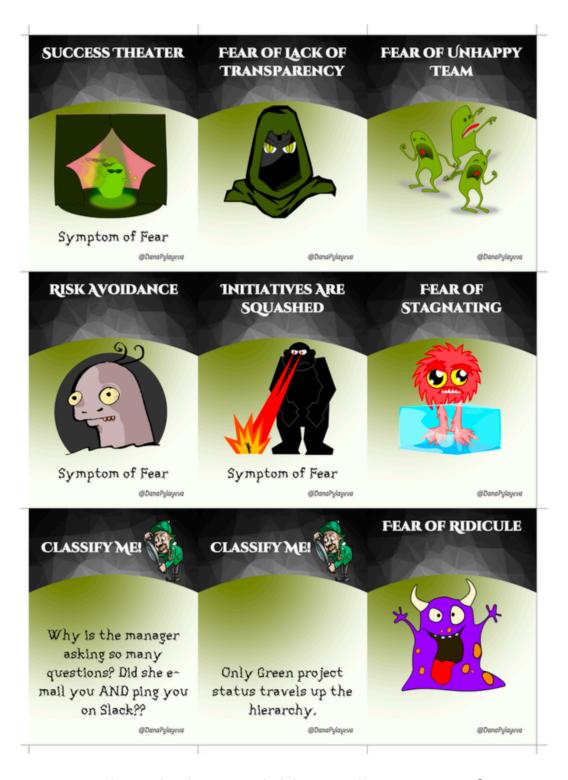

### "Fear in the Workplace"

sample cards

A Psychological Safety tool kit for diagnosing signs of toxic culture and enabling effective retrospectives with your teams

A complete deck is available on The Gamecrafter: <a href="https://www.thegamecrafter.com/games/fear-in-the-workplace">https://www.thegamecrafter.com/games/fear-in-the-workplace</a>

### "Fear in the Workplace"

sample cards

A Psychological Safety tool kit for diagnosing signs of toxic culture and enabling effective retrospectives with your teams

A complete deck is available on The Gamecrafter: <a href="https://www.thegamecrafter.com/games/fear-in-">https://www.thegamecrafter.com/games/fear-in-</a>

the-workplace