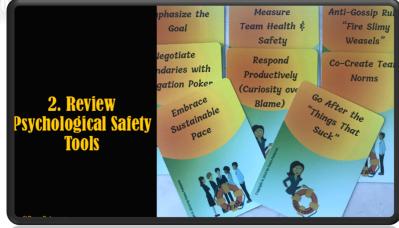

## "Safety in the Workplace"

sample cards

A Psychological Safety tool kit with individual, team and leadership level practices.

A complete deck is available on The Gamecrafter: <a href="https://www.thegamecrafter.com/games/safety-in-">https://www.thegamecrafter.com/games/safety-in-</a>

https://www.thegamecrafter.com/games/safety-inthe-workplace