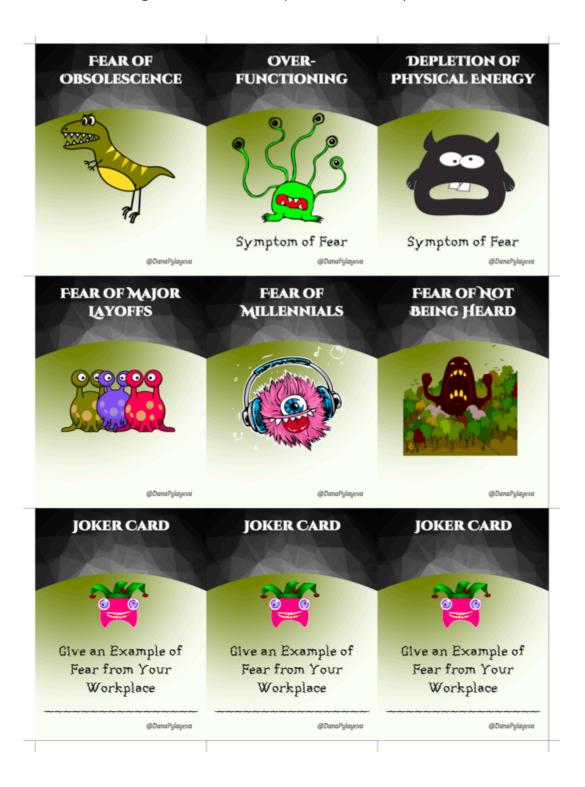

### "Fear in the Workplace"

sample cards

A Psychological Safety tool kit for diagnosing signs of toxic culture and enabling effective retrospectives with your teams

A complete deck is available on The Gamecrafter: <a href="https://www.thegamecrafter.com/games/fear-in-the-workplace">https://www.thegamecrafter.com/games/fear-in-the-workplace</a>

### "Fear in the Workplace"

sample cards

A Psychological Safety tool kit for diagnosing signs of toxic culture and enabling effective retrospectives with your teams

A complete deck is available on The Gamecrafter: <a href="https://www.thegamecrafter.com/games/fear-in-">https://www.thegamecrafter.com/games/fear-in-</a>

the-workplace